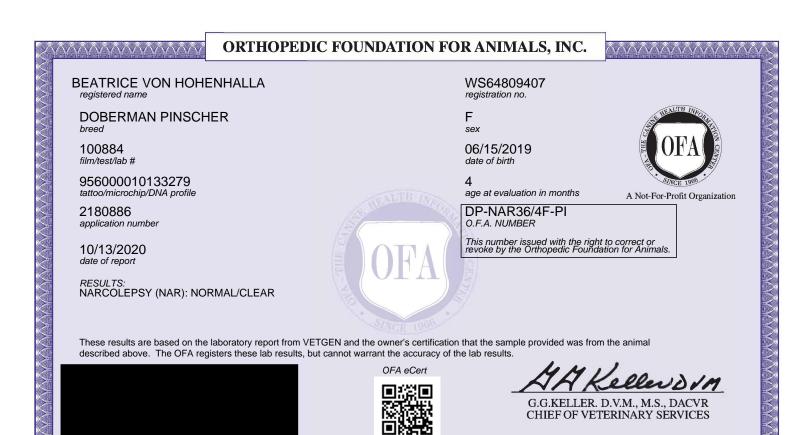

Verify certificate with QR scan

WWW.ofa.org

This electronic OFA certificate was generated on: 10/13/2020

This certification can be verified on the OFA website by entering the dog's registration number into the orange search box located at the top of the page or by scanning the QR code above.

If there are any errors on this certificate, please email CORRECTIONS@OFFA.ORG to request a correction.

Orthopedic Foundation for Animals, Inc.

2300 E. Nifong Blvd. Columbia, MO 65201-3806 OFA website: www.ofa.org E-mail address: ofa@offa.org Phone number: 573-442-0418 Fax number: 573-875-5073